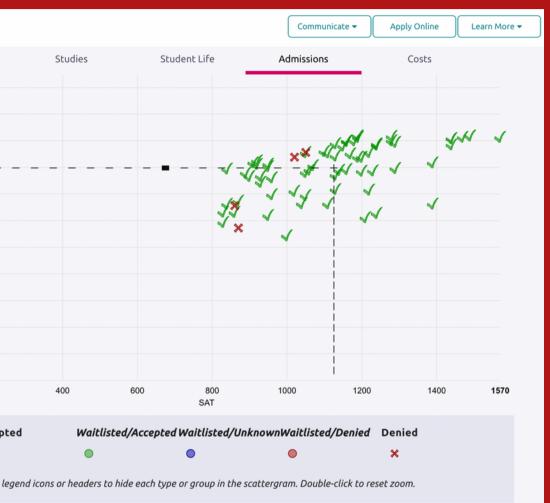

### NAVIANCE STUDENT RESOURCES: SCATTERGRAMS

| D Naviance | <b>e</b> Home                | Self-Discovery | Courses | Careers | Colleges | Planner | • | Examp           | le:        |
|------------|------------------------------|----------------|---------|---------|----------|---------|---|-----------------|------------|
|            | College                      | es             |         |         |          |         |   | George Mason Un | iversity 🎔 |
|            | <b>Q</b> Type a college name |                |         |         |          |         |   |                 | Overview   |
|            | MORE COLLEGE                 | E SEARCH OPTIO | NS      |         |          |         |   | 5.50            |            |
|            |                              |                |         |         |          |         |   | 4.50            |            |
|            |                              |                |         |         |          |         |   | 3.50            |            |
|            | Find You                     | r Fit          |         |         |          |         |   | ₫ 3.00          |            |
|            |                              |                |         |         |          |         |   | 2.50            |            |
|            | Q Super                      | rMatch®        |         |         |          |         |   | 1.50            |            |
|            |                              |                |         |         |          |         |   | 1.00            |            |
|            | Colle                        | ge Match       |         |         |          |         |   | 0.50            |            |
|            |                              |                |         |         |          |         | = | 0.00  <br>0     | 200        |
|            | Colleg                       | ge Events      |         |         |          |         |   | Legend          | Acce       |
|            |                              | K              |         |         |          |         |   | 🛞 You           | ~          |
|            | Scatt                        | ergrams        |         |         |          |         |   |                 | Click on   |
|            |                              |                |         |         |          |         |   |                 |            |

- "<u>Scattergrams</u>" show students how they compare to anonymous Justice students who applied to a school in the past
  - Shows GPA and Test Score for those who applied
    - Also shows if they were <u>Accepted</u>, <u>Denied</u>, or <u>Waitlisted</u>

### Scattergram for George Mason