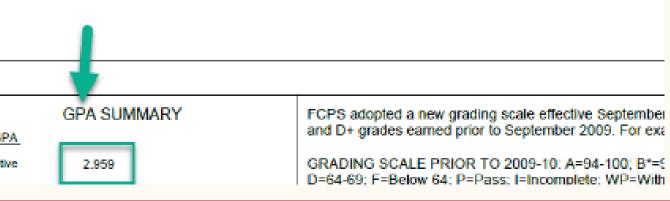

### UNDERSTANDING YOUR HIGH SCHOOL TRANSCRIPT

- Each year, a student receives a GPA (Grade Point Average) based on the courses they took that year (red arrow)
- The <u>Cumulative (Overall) GPA</u> is calculated based on the average GPA for each year of high school (green arrow) • The weighted grade is automatically calculated into the overall gpa
- FCPS does not rank students
- Verified credit means SOL tests passed (yellow arrow)
- This transcript is what colleges will receive:
  - All high school courses through end of junior year
  - Senior schedule (no grades)

Total GPA Cumulative