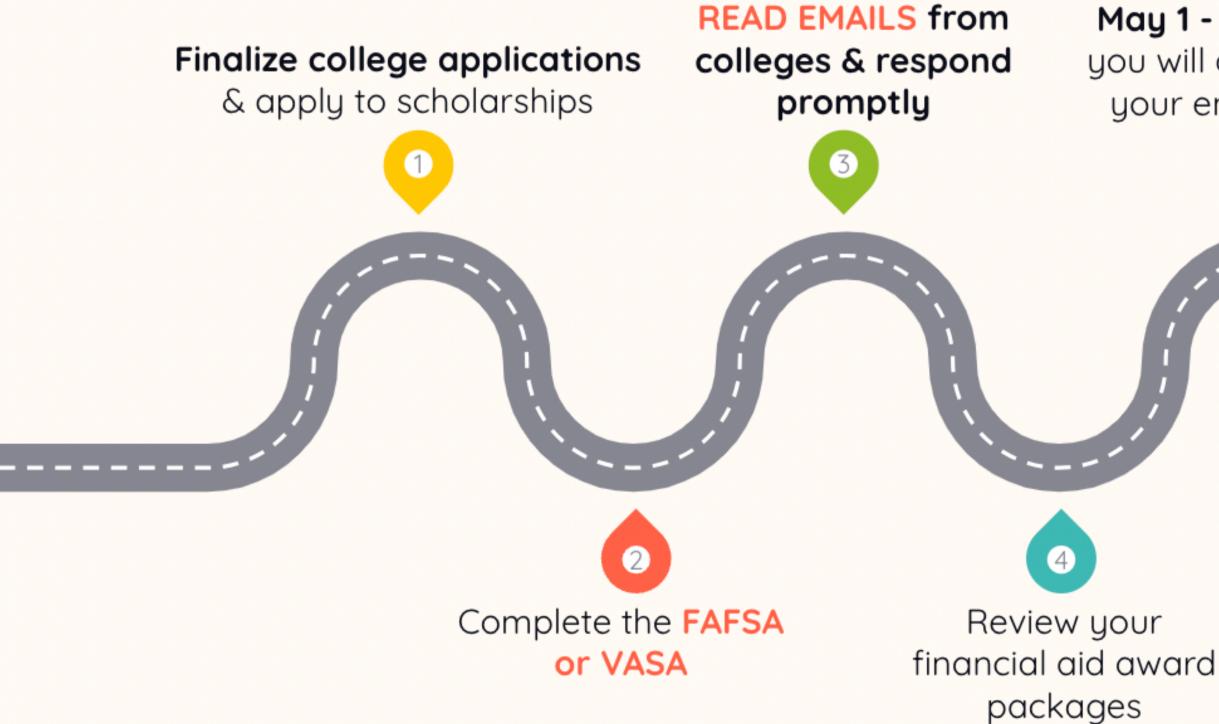

### **Junior Year Timeline**

have questions about college process

### **FINISH 11TH GRADE** With FOCUS!!

Summer: complete Senior Packet and work on **Common** App essays

### Fall - Senior Year

applications due

### Winter/Spring - Senior Year

**May 1 -** Notify the college you will attend and send in your enrollment deposit

• Many schools require a Counselor Letter of Recommendation - this packet helps your counselor write the best letter possible for you!